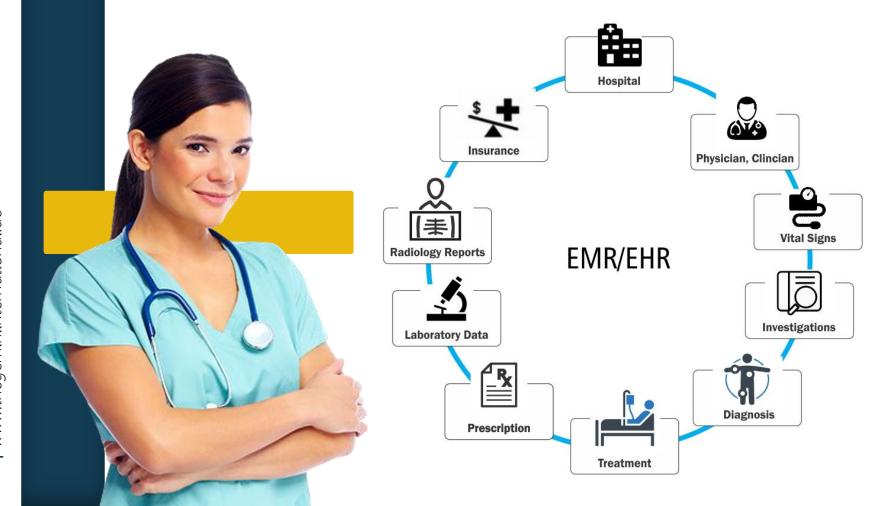

## **OUR SOLUTIONS**

HOSPITAL INFORMATION MANAGEMENT SYSTEM

HR & PAYROLL MANAGEMENT SYTEM

EDUCATION SUPPORT SYSTEM (SCHOOL, COLLEGE & UNIVERSITIES)

SPECIALTY EHR (IVF, DENTAL, ONCO)

TELEMEDICINE MANAGEMENT SYSTEM

#### **HOSPITAL INFORMATION MANAGEMENT SYSTEM**

We customize HIMS as per the specific requirement of the healthcare center. Our technology specialists configure Hospital Information Management System to serve the exact purpose and meet the objectivity of its installation